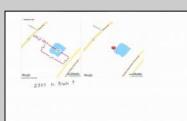

## COMMENTS

Potential Development Opportunity! Two adjacent Lots Available in Dennis Twp. 2304 and 2316 N. Route 9, approximately 21 acres with a pond on the property. Within a few miles to Avalon, Sea Isle and Stone Harbor. All approvals, inspections and applications needed are the responsibility of the buyer.