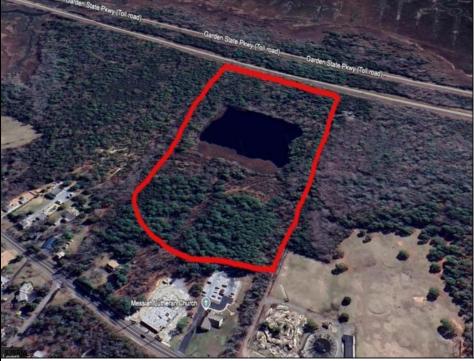

## COMMENTS

Potential Development Opportunity! Two adjacent Lots Available in Dennis Twp. 2304 and 2316 N. Route 9, approximately 21 acres with a pond on the property. Within a few miles to Avalon, Sea Isle and Stone Harbor. All approvals, inspections and applications needed are the responsibility of the buyer.