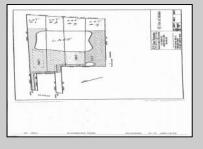

## COMMENTS

Potential Development Opportunity! Two adjacent Lots Available in Dennis Twp. 2304 and 2316 N. Route 9, approximately 21 acres with a pond on the property. Within a few miles to Avalon, Sea Isle and Stone Harbor. All approvals, inspections and applications needed are the responsibility of the buyer.