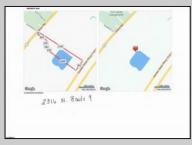

## COMMENTS

Potential Development Opportunity! Two adjacent Lots Available in Dennis Twp. 2304 and 2316 N. Route 9, approximately 21 acres with a pond on the property. Within a few miles to Avalon, Sea Isle and Stone Harbor. All approvals, inspections and applications needed are the responsibility of the buyer.