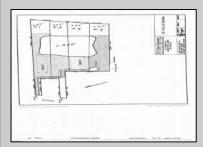

## COMMENTS

Potential Development Opportunity! Two adjacent Lots Available in Dennis Twp. 2304 and 2316 N. Route 9, approximately 21 acres with a pond on the property. Within a few miles to Avalon, Sea Isle and Stone Harbor. All approvals, inspections and applications needed are the responsibility of the buyer.