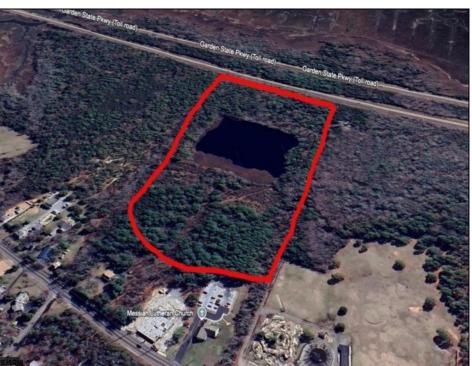

## COMMENTS

Potential Development Opportunity! Two adjacent Lots Available in Dennis Twp. 2304 and 2316 N. Route 9, approximately 21 acres with a pond on the property. Within a few miles to Avalon, Sea Isle and Stone Harbor. All approvals, inspections and applications needed are the responsibility of the buyer.