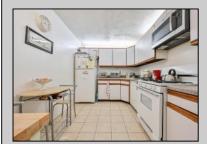

## COMMENTS

This 2-bedroom, 2.5-bath town house offers a bright and airy open living and dining area, complemented by a well-appointed kitchen and a convenient powder room on the main level. The primary bedroom includes a full bathroom and ample closet space. This home is ready for you to make it your own!