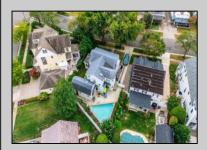

## 130 Pinnacle Rd Ocean City, NJ 08226

Asking \$2,200,000.00

## COMMENTS

No showings available. The property is designated for tear-down only. However, there is a pool on the premises that can be retained if you decide to build a new house on the lot.

| PROPERTY DETAILS |               |            |          |  |
|------------------|---------------|------------|----------|--|
| Exterior         | ParkingGarage | Heating    | HotWater |  |
| Vinyl            | None          | Forced Air | Gas      |  |
| \\/_t_r          | Course        |            |          |  |
| Water            | Sewer         |            |          |  |
| Public           | Public Sewer  |            |          |  |