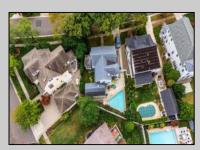

## 130 Pinnacle Rd Ocean City, NJ 08226

Asking \$2,200,000.00

## COMMENTS

No showings available. The property is designated for tear-down only. However, there is a pool on the premises that can be retained if you decide to build a new house on the lot.

| PROPERTY DETAILS |               |            |          |  |
|------------------|---------------|------------|----------|--|
| Exterior         | ParkingGarage | Heating    | HotWater |  |
| Vinyl            | None          | Forced Air | Gas      |  |
| \\/_t_r          | Course        |            |          |  |
| Water            | Sewer         |            |          |  |
| Public           | Public Sewer  |            |          |  |