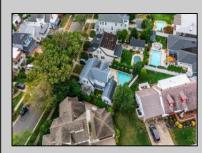

## 130 Pinnacle Rd Ocean City, NJ 08226

Asking \$2,200,000.00

## COMMENTS

No showings available. The property is designated for tear-down only. However, there is a pool on the premises that can be retained if you decide to build a new house on the lot.

| PROPERTY DETAILS |               |            |          |  |
|------------------|---------------|------------|----------|--|
| Exterior         | ParkingGarage | Heating    | HotWater |  |
| Vinyl            | None          | Forced Air | Gas      |  |
| \\/_t_r          | Course        |            |          |  |
| Water            | Sewer         |            |          |  |
| Public           | Public Sewer  |            |          |  |