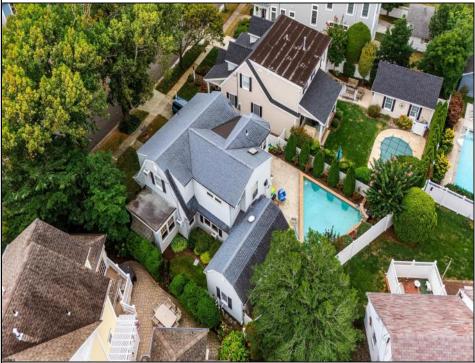

## 130 Pinnacle Rd Ocean City, NJ 08226

Asking \$2,200,000.00

## COMMENTS

No showings available. The property is designated for tear-down only. However, there is a pool on the premises that can be retained if you decide to build a new house on the lot.

| PROPERTY DETAILS |               |            |          |  |
|------------------|---------------|------------|----------|--|
| Exterior         | ParkingGarage | Heating    | HotWater |  |
| Vinyl            | None          | Forced Air | Gas      |  |
| \\/_t_r          | Course        |            |          |  |
| Water            | Sewer         |            |          |  |
| Public           | Public Sewer  |            |          |  |