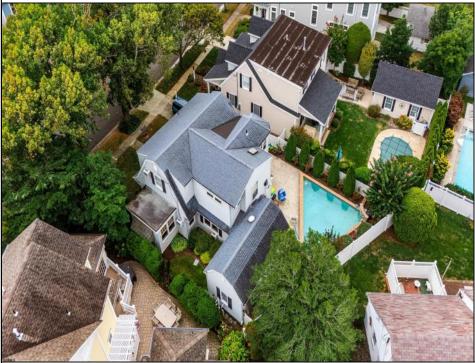

## COMMENTS

No showings available. The property is designated for tear-down only. However, there is a pool on the premises that can be retained if you decide to build a new house on the lot.

| PROPERTY DETAILS |               |            |          |  |
|------------------|---------------|------------|----------|--|
| Exterior         | ParkingGarage | Heating    | HotWater |  |
| Vinyl            | None          | Forced Air | Gas      |  |
| Water            | Sewer         |            |          |  |
| Public           | Public Sewer  |            |          |  |