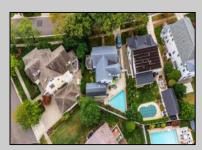

## 130 Pinnacle Rd Ocean City, NJ 08226

Asking \$2,200,000.00

## COMMENTS

No showings available. The property is designated for tear-down only. However, there is a pool on the premises that can be retained if you decide to build a new house on the lot.

| PROPERTY DETAILS |               |            |          |  |
|------------------|---------------|------------|----------|--|
| Exterior         | ParkingGarage | Heating    | HotWater |  |
| Vinyl            | None          | Forced Air | Gas      |  |
| Water            | Sewer         |            |          |  |
| Public           | Public Sewer  |            |          |  |