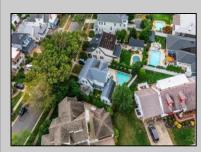

## 130 Pinnacle Rd Ocean City, NJ 08226

Asking \$2,200,000.00

## COMMENTS

No showings available. The property is designated for tear-down only. However, there is a pool on the premises that can be retained if you decide to build a new house on the lot.

| PROPERTY DETAILS |               |            |          |  |
|------------------|---------------|------------|----------|--|
| Exterior         | ParkingGarage | Heating    | HotWater |  |
| Vinyl            | None          | Forced Air | Gas      |  |
| Water            | Sewer         |            |          |  |
| Public           | Public Sewer  |            |          |  |