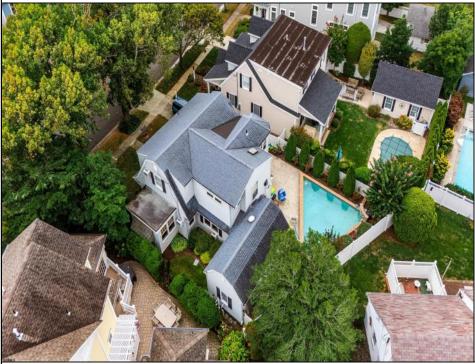

## COMMENTS

No showings available. The property is designated for tear-down only. However, there is a pool on the premises that can be retained if you decide to build a new house on the lot.

| PROPERTY DETAILS |               |            |          |  |
|------------------|---------------|------------|----------|--|
| Exterior         | ParkingGarage | Heating    | HotWater |  |
| Vinyl            | None          | Forced Air | Gas      |  |
| Water            | Sewer         |            |          |  |
| Public           | Public Sewer  |            |          |  |