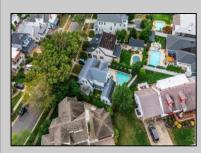

## 130 Pinnacle Rd Ocean City, NJ 08226

Asking \$2,200,000.00

## COMMENTS

No showings available. The property is designated for tear-down only. However, there is a pool on the premises that can be retained if you decide to build a new house on the lot.

| PROPERTY DETAILS |               |            |          |  |
|------------------|---------------|------------|----------|--|
| Exterior         | ParkingGarage | Heating    | HotWater |  |
| Vinyl            | None          | Forced Air | Gas      |  |
| Water            | Sewer         |            |          |  |
| Public           | Public Sewer  |            |          |  |