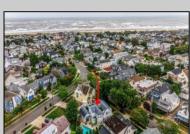

## 130 Pinnacle Rd Ocean City, NJ 08226

Asking \$2,200,000.00

## COMMENTS

No showings available. The property is designated for tear-down only. However, there is a pool on the premises that can be retained if you decide to build a new house on the lot.

| PROPERTY DETAILS |               |            |          |  |
|------------------|---------------|------------|----------|--|
| Exterior         | ParkingGarage | Heating    | HotWater |  |
| Vinyl            | None          | Forced Air | Gas      |  |
| Water            | Sewer         |            |          |  |
| Public           | Public Sewer  |            |          |  |