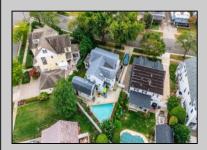

## 130 Pinnacle Rd Ocean City, NJ 08226

Asking \$2,200,000.00

## COMMENTS

No showings available. The property is designated for tear-down only. However, there is a pool on the premises that can be retained if you decide to build a new house on the lot.

| PROPERTY DETAILS |               |            |          |  |
|------------------|---------------|------------|----------|--|
| Exterior         | ParkingGarage | Heating    | HotWater |  |
| Vinyl            | None          | Forced Air | Gas      |  |
| Water            | Sewer         |            |          |  |
| Public           | Public Sewer  |            |          |  |