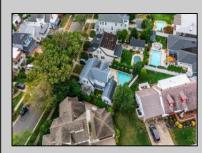

## 130 Pinnacle Rd Ocean City, NJ 08226

Asking \$2,200,000.00

## COMMENTS

No showings available. The property is designated for tear-down only. However, there is a pool on the premises that can be retained if you decide to build a new house on the lot.

| PROPERTY DETAILS |               |            |          |  |
|------------------|---------------|------------|----------|--|
| Exterior         | ParkingGarage | Heating    | HotWater |  |
| Vinyl            | None          | Forced Air | Gas      |  |
| Water            | Sewer         |            |          |  |
| Public           | Public Sewer  |            |          |  |