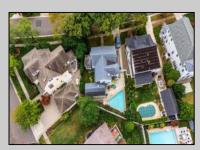

## 130 Pinnacle Rd Ocean City, NJ 08226

Asking \$2,200,000.00

## COMMENTS

No showings available. The property is designated for tear-down only. However, there is a pool on the premises that can be retained if you decide to build a new house on the lot.

| PROPERTY DETAILS |               |            |          |  |
|------------------|---------------|------------|----------|--|
| Exterior         | ParkingGarage | Heating    | HotWater |  |
| Vinyl            | None          | Forced Air | Gas      |  |
| Water            | Sewer         |            |          |  |
| Public           | Public Sewer  |            |          |  |