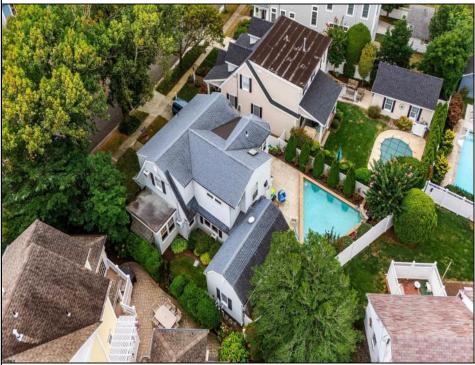

## 130 Pinnacle Rd Ocean City, NJ 08226

Asking \$2,200,000.00

## COMMENTS

No showings available. The property is designated for tear-down only. However, there is a pool on the premises that can be retained if you decide to build a new house on the lot.

| PROPERTY DETAILS |               |            |          |  |
|------------------|---------------|------------|----------|--|
| Exterior         | ParkingGarage | Heating    | HotWater |  |
| Vinyl            | None          | Forced Air | Gas      |  |
| Water            | Sewer         |            |          |  |
| Public           | Public Sewer  |            |          |  |