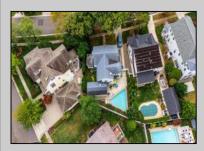

## 130 Pinnacle Rd Ocean City, NJ 08226

Asking \$2,200,000.00

## COMMENTS

No showings available. The property is designated for tear-down only. However, there is a pool on the premises that can be retained if you decide to build a new house on the lot.

| PROPERTY DETAILS |               |            |          |  |
|------------------|---------------|------------|----------|--|
| Exterior         | ParkingGarage | Heating    | HotWater |  |
| Vinyl            | None          | Forced Air | Gas      |  |
|                  | _             |            |          |  |
| Water            | Sewer         |            |          |  |
| Public           | Public Sewer  |            |          |  |