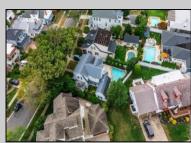

## 130 Pinnacle Rd Ocean City, NJ 08226

Asking \$2,200,000.00

## COMMENTS

No showings available. The property is designated for tear-down only. However, there is a pool on the premises that can be retained if you decide to build a new house on the lot.

| PROPERTY DETAILS |               |            |          |  |
|------------------|---------------|------------|----------|--|
| Exterior         | ParkingGarage | Heating    | HotWater |  |
| Vinyl            | None          | Forced Air | Gas      |  |
|                  | _             |            |          |  |
| Water            | Sewer         |            |          |  |
| Public           | Public Sewer  |            |          |  |