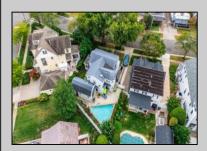

## 130 Pinnacle Rd Ocean City, NJ 08226

Asking \$2,200,000.00

## COMMENTS

No showings available. The property is designated for tear-down only. However, there is a pool on the premises that can be retained if you decide to build a new house on the lot.

| PROPERTY DETAILS |               |            |          |  |
|------------------|---------------|------------|----------|--|
| Exterior         | ParkingGarage | Heating    | HotWater |  |
| Vinyl            | None          | Forced Air | Gas      |  |
|                  | _             |            |          |  |
| Water            | Sewer         |            |          |  |
| Public           | Public Sewer  |            |          |  |