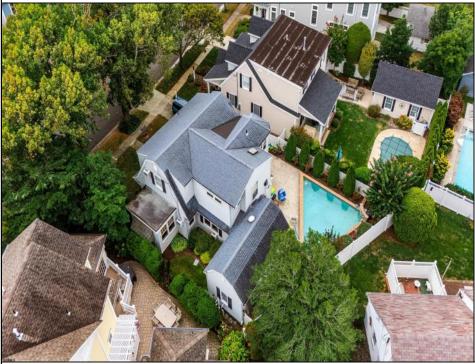

## 130 Pinnacle Rd Ocean City, NJ 08226

Asking \$2,200,000.00

## COMMENTS

No showings available. The property is designated for tear-down only. However, there is a pool on the premises that can be retained if you decide to build a new house on the lot.

| PROPERTY DETAILS |               |            |          |  |
|------------------|---------------|------------|----------|--|
| Exterior         | ParkingGarage | Heating    | HotWater |  |
| Vinyl            | None          | Forced Air | Gas      |  |
|                  | _             |            |          |  |
| Water            | Sewer         |            |          |  |
| Public           | Public Sewer  |            |          |  |