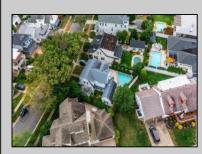

## 130 Pinnacle Rd Ocean City, NJ 08226

Asking \$2,200,000.00

## COMMENTS

No showings available. The property is designated for tear-down only. However, there is a pool on the premises that can be retained if you decide to build a new house on the lot.

| PROPERTY DETAILS |               |            |          |  |
|------------------|---------------|------------|----------|--|
| Exterior         | ParkingGarage | Heating    | HotWater |  |
| Vinyl            | None          | Forced Air | Gas      |  |
| Water            | Sewer         |            |          |  |
| Public           | Public Sewer  |            |          |  |