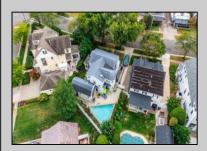

## 130 Pinnacle Rd Ocean City, NJ 08226

Asking \$2,200,000.00

## COMMENTS

No showings available. The property is designated for tear-down only. However, there is a pool on the premises that can be retained if you decide to build a new house on the lot.

| PROPERTY DETAILS |               |            |          |  |
|------------------|---------------|------------|----------|--|
| Exterior         | ParkingGarage | Heating    | HotWater |  |
| Vinyl            | None          | Forced Air | Gas      |  |
| Water            | Sewer         |            |          |  |
| Public           | Public Sewer  |            |          |  |