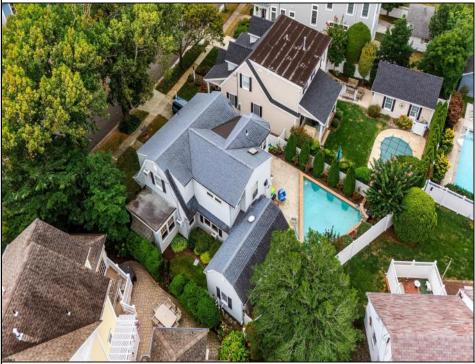

## 130 Pinnacle Rd Ocean City, NJ 08226

Asking \$2,200,000.00

## COMMENTS

No showings available. The property is designated for tear-down only. However, there is a pool on the premises that can be retained if you decide to build a new house on the lot.

| PROPERTY DETAILS |               |            |          |  |
|------------------|---------------|------------|----------|--|
| Exterior         | ParkingGarage | Heating    | HotWater |  |
| Vinyl            | None          | Forced Air | Gas      |  |
| Water            | Sewer         |            |          |  |
| Public           | Public Sewer  |            |          |  |