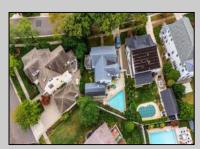

## 130 Pinnacle Rd Ocean City, NJ 08226

Asking \$2,200,000.00

## COMMENTS

No showings available. The property is designated for tear-down only. However, there is a pool on the premises that can be retained if you decide to build a new house on the lot.

| PROPERTY DETAILS |               |            |          |  |
|------------------|---------------|------------|----------|--|
| Exterior         | ParkingGarage | Heating    | HotWater |  |
| Vinyl            | None          | Forced Air | Gas      |  |
| Water            | Sewer         |            |          |  |
| Public           | Public Sewer  |            |          |  |