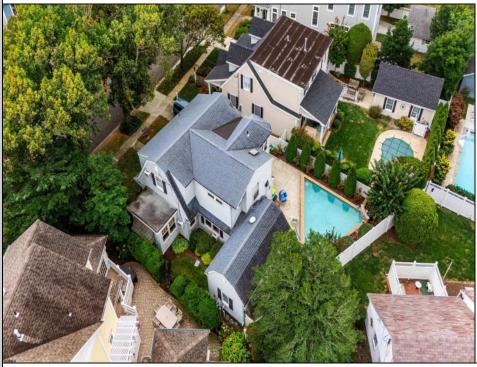

## COMMENTS

No showings available. The property is designated for tear-down only. However, there is a pool on the premises that can be retained if you decide to build a new house on the lot.

| PROPERTY DETAILS |               |            |          |  |
|------------------|---------------|------------|----------|--|
| Exterior         | ParkingGarage | Heating    | HotWater |  |
| Vinyl            | None          | Forced Air | Gas      |  |
| \\/_t_r          | Course        |            |          |  |
| Water            | Sewer         |            |          |  |
| Public           | Public Sewer  |            |          |  |