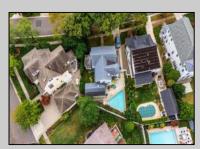

## 130 Pinnacle Rd Ocean City, NJ 08226

Asking \$2,200,000.00

## COMMENTS

No showings available. The property is designated for tear-down only. However, there is a pool on the premises that can be retained if you decide to build a new house on the lot.

| PROPERTY DETAILS |               |            |          |  |
|------------------|---------------|------------|----------|--|
| Exterior         | ParkingGarage | Heating    | HotWater |  |
| Vinyl            | None          | Forced Air | Gas      |  |
|                  |               |            |          |  |
| Water            | Sewer         |            |          |  |
| Public           | Public Sewer  |            |          |  |