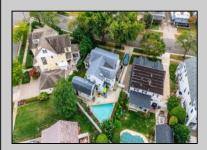

## 130 Pinnacle Rd Ocean City, NJ 08226

Asking \$2,200,000.00

## COMMENTS

No showings available. The property is designated for tear-down only. However, there is a pool on the premises that can be retained if you decide to build a new house on the lot.

| PROPERTY DETAILS |               |            |          |  |
|------------------|---------------|------------|----------|--|
| Exterior         | ParkingGarage | Heating    | HotWater |  |
| Vinyl            | None          | Forced Air | Gas      |  |
|                  |               |            |          |  |
| Water            | Sewer         |            |          |  |
| Public           | Public Sewer  |            |          |  |