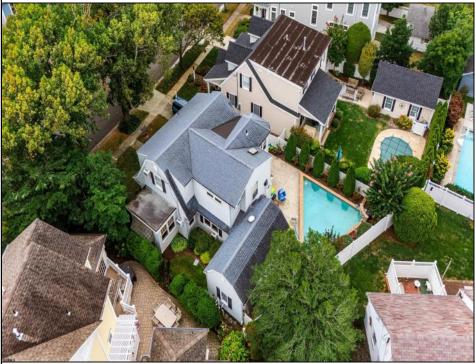

## 130 Pinnacle Rd Ocean City, NJ 08226

Asking \$2,200,000.00

## COMMENTS

No showings available. The property is designated for tear-down only. However, there is a pool on the premises that can be retained if you decide to build a new house on the lot.

| PROPERTY DETAILS |               |            |          |  |
|------------------|---------------|------------|----------|--|
| Exterior         | ParkingGarage | Heating    | HotWater |  |
| Vinyl            | None          | Forced Air | Gas      |  |
|                  |               |            |          |  |
| Water            | Sewer         |            |          |  |
| Public           | Public Sewer  |            |          |  |