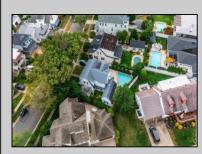

## 130 Pinnacle Rd Ocean City, NJ 08226

Asking \$2,200,000.00

## COMMENTS

No showings available. The property is designated for tear-down only. However, there is a pool on the premises that can be retained if you decide to build a new house on the lot.

| PROPERTY DETAILS |               |            |          |  |
|------------------|---------------|------------|----------|--|
| Exterior         | ParkingGarage | Heating    | HotWater |  |
| Vinyl            | None          | Forced Air | Gas      |  |
|                  |               |            |          |  |
| Water            | Sewer         |            |          |  |
| Public           | Public Sewer  |            |          |  |