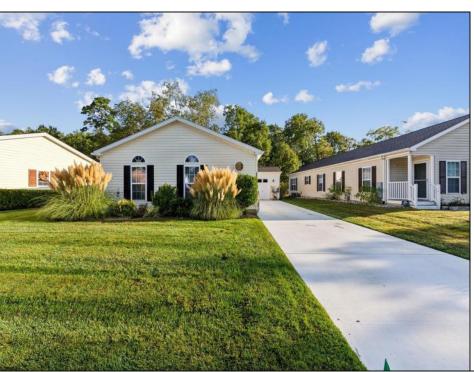

## **COMMENTS**

When arriving at this cozy home be greeted by a new concrete driveway and beach grass landscape; accenting the new entry porch and updated half garage. The open floor plan captivates as architectural designs of both cathedral ceilings and windows allow abundant natural light to transform the space. Featured common areas include new flooring, center island, new appliances, updated cabinetry, and backsplash which coordinate the decor. The dining area features a sliding door onto a new trex deck which overlooks the landscape and tree lined hills. Walk down the hall to a den with french doors, and laundry room utilizing a built in counter and storage cabinet space. There is an updated hall bath which is ADA compliant. The second bedroom is perfect for quests. Ending your visit is a master ensuite. This private part of the home features a backdrop of windows, unique walk through closet, and updated bath which includes ADA compliant toilet and shower. Living in this 55+ community at The Fairways could not be better. Amenities (year round indoor outdoor pool and spa, new gym, billiard room, library, and ballroom) are included in the Community Fee. The owners are excited for you to visit and make this your forever home. Land lease, \$1,011.72 Monthly. This includes Trash, Snow removal, Common area landscaping, Indoor/outdoor pool, Gym, Billiards And Entertainment room. Buyer/Owner pays MUA of \$39.37. \*Buyer is responsible for their own due diligence as to the status of Mays Landing Country Club and its future uses.