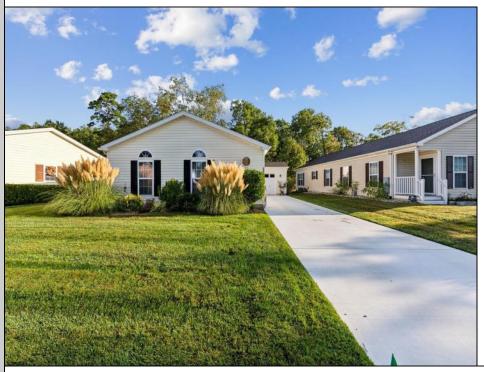

## COMMENTS

When arriving at this cozy home be greeted by a new concrete driveway and beach grass landscape; accenting the new entry porch and updated half garage. The open floor plan captivates as architectural designs of both cathedral ceilings and windows allow abundant natural light to transform the space. Featured common areas include new flooring, center island, new appliances, updated cabinetry, and backsplash which coordinate the decor. The dining area features a sliding door onto a new trex deck which overlooks the landscape and tree lined hills. Walk down the hall to a den with french doors, and laundry room utilizing a built in counter and storage cabinet space. There is an updated hall bath which is ADA compliant. The second bedroom is perfect for quests. Ending your visit is a master ensuite. This private part of the home features a backdrop of windows, unique walk through closet, and updated bath which includes ADA compliant toilet and shower. Living in this 55+ community at The Fairways could not be better. Amenities (year round indoor outdoor pool and spa, new gym, billiard room, library, and ballroom) are included in the Community Fee. The owners are excited for you to visit and make this your forever home. Land lease, \$1,011.72 Monthly. This includes Trash, Snow removal, Common area landscaping, Indoor/outdoor pool, Gym, Billiards And Entertainment room. Buyer/Owner pays MUA of \$39.37. \*Buyer is responsible for their own due diligence as to the status of Mays Landing Country Club and its future uses. **PROPERTY DETAILS** 