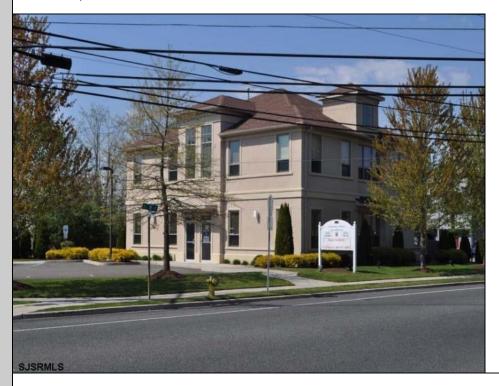

## COMMENTS

FOR SALE. 4,000+/- sf office building at the corner of New Rd & Zion Rd. Currently 4 units. 1st floor: 2 units of which one is currently leased. 2nd floor: 2 units combined to create 2,190+/- rentable square feet leased. Perfect for an owner / occupant wanting income and / or expansion potential. On-site parking for 21 cars. Prime signage on New Rd/Rte 9. Located on the business corridor with excellent access to the GSP and all Shore points. All suites are built out with offices, reception, restrooms and bullpen areas. Located on a NJ transit bus route. **PROPERTY DETAILS** 