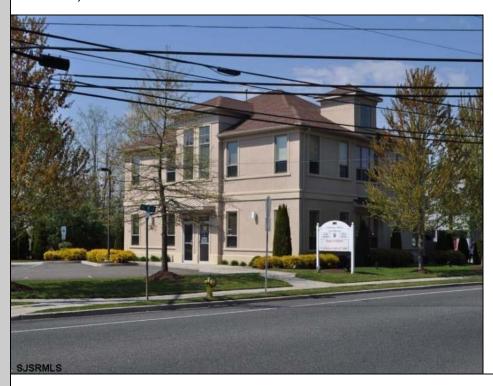

## **COMMENTS**

FOR SALE. 4,000+/- sf office building at the corner of New Rd & Zion Rd. Currently 4 units. 1st floor: 2 units of which one is currently leased. 2nd floor: 2 units which are vacant and can be combined to create 2,190+/- rentable square feet. Perfect for an owner / occupant wanting income and / or expansion potential. On-site parking for 21 cars. Prime signage on New Rd/Rte 9. Located on the business corridor with excellent access to the GSP and all Shore points. All suites are built out with offices, reception, restrooms and bullpen areas. Located on a NJ transit bus route.