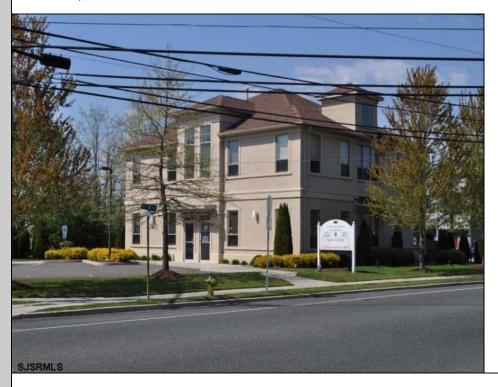

## COMMENTS

FOR SALE. 4,000+/- sf office building at the corner of New Rd & Zion Rd. Currently 4 units. 1st floor: 2 units of which one is currently leased. 2nd floor: 2 units which are vacant and can be combined to create 2,190+/- rentable square feet. Perfect for an owner / occupant wanting income and / or expansion potential. On-site parking for 21 cars. Prime signage on New Rd/Rte 9. Located on the business corridor with excellent access to the GSP and all Shore points. All suites are built out with offices, reception, restrooms and bullpen areas. Located on a NJ transit bus route.