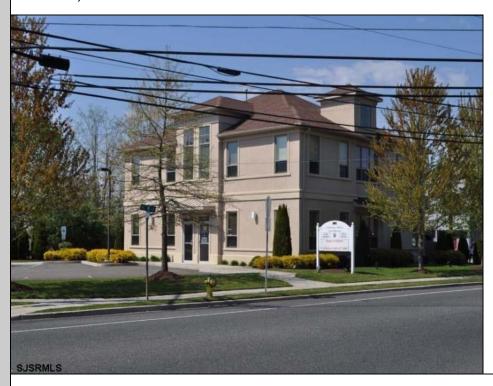

## **COMMENTS**

FOR SALE. 4,000+/- sf office building at the corner of New Rd & Zion Rd. Currently 4 units. 1st floor: 2 units of which one is currently leased. 2nd floor: 2 units combined to create 2,190+/-rentable square feet leased. Perfect for an owner / occupant wanting income and / or expansion potential. On-site parking for 21 cars. Prime signage on New Rd/Rte 9. Located on the business corridor with excellent access to the GSP and all Shore points. All suites are built out with offices, reception, restrooms and bullpen areas. Located on a NJ transit bus route.