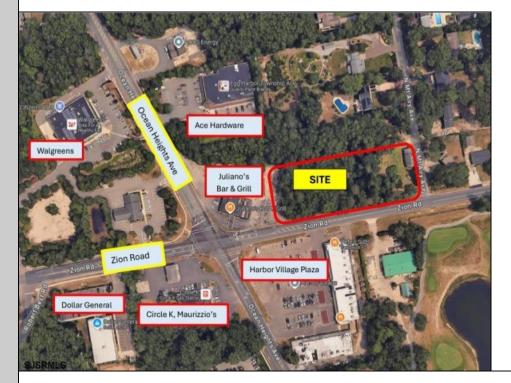

## COMMENTS

Prime development opportunity. 2+/- acres with over 400 feet of frontage on Zion. Within 1st block of Zion and Ocean Hts. Ave. One of the busiest intersections in Egg Harbor Township. Zoned CB. Neighboring businesses: Julianol's Bar and Grill, Walgreens, Ace Hardware, Circle K, Dollar General, Harbor Village Plaza. Property runs from Mt. Airy corner of Zion Rd southward. **PROPERTY DETAILS** 