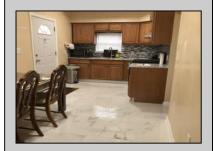

## COMMENTS

Newly reconstructed multi-family triplex. Unit #1: 1 Bedroom/1 Bath, Unit #2: 2 Bedrooms/1 Bath, Unit#3: 6 Bedrooms/4 Full Baths, two of which have ensuite bathrooms. Units #2 & #3 have huge wraparound decks that encircle the front and side of the home. Assigned off-street parking plus 2 car garage, individual gas and electric meters, basement, storage room, tankless water heaters, beautiful marble and floating wood tile floors throughout, granite kitchen countertops. Bonus/Family room Unit #3. Easy to show. Call for Appointment.