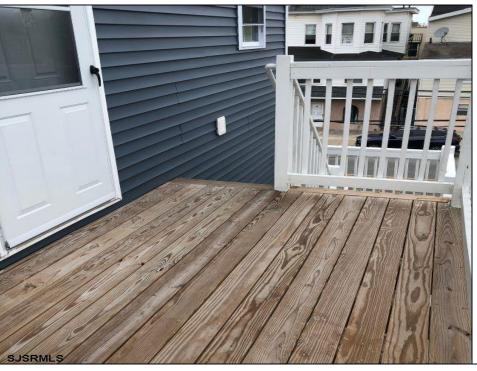

## COMMENTS

Newly reconstructed multi-family triplex. Unit #1: 1 Bedroom/1 Bath, Unit #2: 2 Bedrooms/1 Bath, Unit#3: 6 Bedrooms/4 Full Baths, two of which have ensuite bathrooms. Units #2 & #3 have huge wraparound decks that encircle the front and side of the home. Assigned off-street parking plus 2 car garage, individual gas and electric meters, basement, storage room, tankless water heaters, beautiful marble and floating wood tile floors throughout, granite kitchen countertops. Bonus/Family room Unit #3. Easy to show. Call for Appointment.

| PROPERTY DETAILS                     |                          |                                                                                                            |                                                                            |
|--------------------------------------|--------------------------|------------------------------------------------------------------------------------------------------------|----------------------------------------------------------------------------|
| OutsideFeatures<br>Curbs<br>Deck     | ParkingGarage<br>Two Car | OtherRooms Dining Area Dining Room Eat In Kitchen Kitchen Laundry/Utility Rm Living Room Recreation/Family | Basement<br>6 Ft. or More Head<br>Room<br>Partially Finished<br>Unfinished |
| Heating<br>Forced Air<br>Gas-Natural | Cooling<br>Central       | HotWater<br>Gas<br>Tankless-gas                                                                            | Water<br>Public                                                            |
| Sewer<br>Public Sewer                |                          |                                                                                                            |                                                                            |