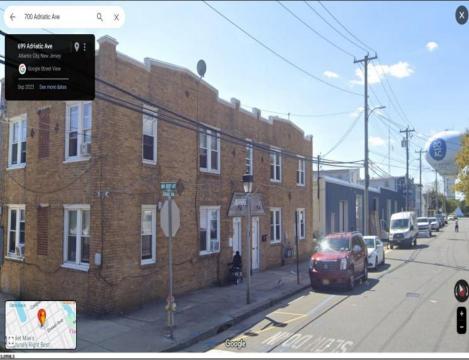

## **COMMENTS**

Quadplex with four-two bedroom units located in Bungalow Park on the corner of Adriatic and N. NJ Aves. Prime location for landlords since its surrounded by the Ocean Casino, Showboat, Waterpark, Hardrock, Steel Peir, Resorts, Margaritaville, Golden Nugget, Farleys Marina, Borgata, MGM, Harrahs, Gardners Basin, Backbay Ale House, Absecon Lighthouse, Little Water Distillery, the Seed Brewery and of course the Atlantic Ocean, Jersey Shore Beaches and the worlds most famous Boardwalk to ensure that there will never any shortage of paying tenants! Each unit has seperate Gas, Electric, and cable so the tenants can all pay their own utilities. Plenty of street parking on Adriatic and NJ aves. Income and Expenses are available to qualified buyers. There is one vacancy at the time of this Isiting, the three occupied units are all on Section 8.