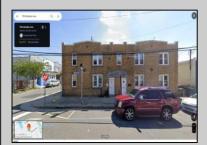

## **COMMENTS**

Quadplex with four-two bedroom units located in Bungalow Park on the corner of Adriatic and N. NJ Aves. Prime location for landlords since its surrounded by the Ocean Casino, Showboat, Waterpark, Hardrock, Steel Peir, Resorts, Margaritaville, Golden Nugget, Farleys Marina, Borgata, MGM, Harrahs, Gardners Basin, Backbay Ale House, Absecon Lighthouse, Little Water Distillery, the Seed Brewery and of course the Atlantic Ocean, Jersey Shore Beaches and the worlds most famous Boardwalk to ensure that there will never any shortage of paying tenants! Each unit has seperate Gas, Electric, and cable so the tenants can all pay their own utilities. Plenty of street parking on Adriatic and NJ aves. Income and Expenses are available to qualified buyers. There is one vacancy at the time of this Isiting, the three occupied units are all on Section 8.