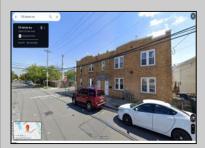

## **COMMENTS**

Quadplex with four-two bedroom units located in Bungalow Park on the corner of Adriatic and N. NJ Aves. Prime location for landlords since its surrounded by the Ocean Casino, Showboat, Waterpark, Hardrock, Steel Peir, Resorts, Margaritaville, Golden Nugget, Farleys Marina, Borgata, MGM, Harrahs, Gardners Basin, Backbay Ale House, Absecon Lighthouse, Little Water Distillery, the Seed Brewery and of course the Atlantic Ocean, Jersey Shore Beaches and the worlds most famous Boardwalk to ensure that there will never any shortage of paying tenants! Each unit has seperate Gas, Electric, and cable so the tenants can all pay their own utilities. Plenty of street parking on Adriatic and NJ aves. Income and Expenses are available to qualified buyers. There is one vacancy at the time of this Isiting, the three occupied units are all on Section 8.