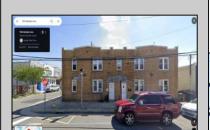

## **COMMENTS**

Quadplex with four-two bedroom units located in Bungalow Park on the corner of Adriatic and N. NJ Aves. Prime location for landlords since its surrounded by the Ocean Casino, Showboat, Waterpark, Hardrock, Steel Peir, Resorts, Margaritaville, Golden Nugget, Farleys Marina, Borgata, MGM, Harrahs, Gardners Basin, Backbay Ale House, Absecon Lighthouse, Little Water Distillery, the Seed Brewery and of course the Atlantic Ocean, Jersey Shore Beaches and the worlds most famous Boardwalk to ensure that there will never any shortage of paying tenants! Each unit has seperate Gas, Electric, and cable so the tenants can all pay their own utilities. Plenty of street parking on Adriatic and NJ aves. Income and Expenses are available to qualified buyers. There is one vacancy at the time of this Isiting, the three occupied units are all on Section 8.