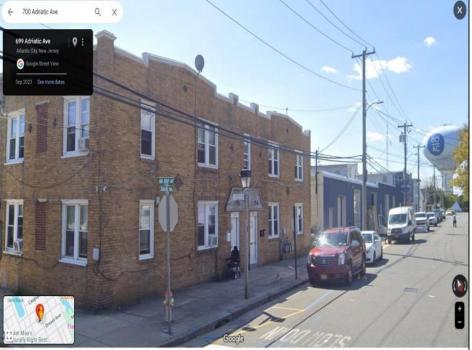

## **COMMENTS**

Quadplex with four-two bedroom units located in Bungalow Park on the corner of Adriatic and N. NJ Aves. Prime location for landlords since its surrounded by the Ocean Casino, Showboat, Waterpark, Hardrock, Steel Peir, Resorts, Margaritaville, Golden Nugget, Farleys Marina, Borgata, MGM, Harrahs, Gardners Basin, Backbay Ale House, Absecon Lighthouse, Little Water Distillery, the Seed Brewery and of course the Atlantic Ocean, Jersey Shore Beaches and the worlds most famous Boardwalk to ensure that there will never any shortage of paying tenants! Each unit has seperate Gas, Electric, and cable so the tenants can all pay their own utilities. Plenty of street parking on Adriatic and NJ aves. Income and Expenses are available to qualified buyers. There is one vacancy at the time of this Isiting, the three occupied units are all on Section 8.