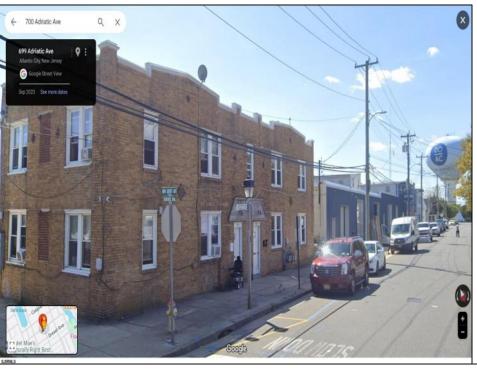

## **COMMENTS**

Quadplex with four-two bedroom units located in Bungalow Park on the corner of Adriatic and N. NJ Aves. Prime location for landlords since its surrounded by the Ocean Casino, Showboat, Waterpark, Hardrock, Steel Peir, Resorts, Margaritaville, Golden Nugget, Farleys Marina, Borgata, MGM, Harrahs, Gardners Basin, Backbay Ale House, Absecon Lighthouse, Little Water Distillery, the Seed Brewery and of course the Atlantic Ocean, Jersey Shore Beaches and the worlds most famous Boardwalk to ensure that there will never any shortage of paying tenants! Each unit has seperate Gas, Electric, and cable so the tenants can all pay their own utilities. Plenty of street parking on Adriatic and NJ aves. Income and Expenses are available to qualified buyers. There is one vacancy at the time of this Isiting, the three occupied units are all on Section 8.