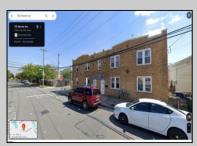

## **COMMENTS**

Quadplex with four-two bedroom units located in Bungalow Park on the corner of Adriatic and N. NJ Aves. Prime location for landlords since its surrounded by the Ocean Casino, Showboat, Waterpark, Hardrock, Steel Peir, Resorts, Margaritaville, Golden Nugget, Farleys Marina, Borgata, MGM, Harrahs, Gardners Basin, Backbay Ale House, Absecon Lighthouse, Little Water Distillery, the Seed Brewery and of course the Atlantic Ocean, Jersey Shore Beaches and the worlds most famous Boardwalk to ensure that there will never any shortage of paying tenants! Each unit has seperate Gas, Electric, and cable so the tenants can all pay their own utilities. Plenty of street parking on Adriatic and NJ aves. Income and Expenses are available to qualified buyers. There is one vacancy at the time of this Isiting, the three occupied units are all on Section 8.