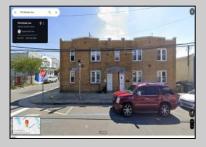

## **COMMENTS**

Quadplex with four-two bedroom units located in Bungalow Park on the corner of Adriatic and N. NJ Aves. Prime location for landlords since its surrounded by the Ocean Casino, Showboat, Waterpark, Hardrock, Steel Peir, Resorts, Margaritaville, Golden Nugget, Farleys Marina, Borgata, MGM, Harrahs, Gardners Basin, Backbay Ale House, Absecon Lighthouse, Little Water Distillery, the Seed Brewery and of course the Atlantic Ocean, Jersey Shore Beaches and the worlds most famous Boardwalk to ensure that there will never any shortage of paying tenants! Each unit has seperate Gas, Electric, and cable so the tenants can all pay their own utilities. Plenty of street parking on Adriatic and NJ aves. Income and Expenses are available to qualified buyers. There is one vacancy at the time of this Isiting, the three occupied units are all on Section 8.