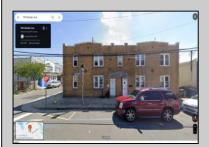

## **COMMENTS**

Quadplex with four-two bedroom units located in Bungalow Park on the corner of Adriatic and N. NJ Aves. Prime location for landlords since its surrounded by the Ocean Casino, Showboat, Waterpark, Hardrock, Steel Peir, Resorts, Margaritaville, Golden Nugget, Farleys Marina, Borgata, MGM, Harrahs, Gardners Basin, Backbay Ale House, Absecon Lighthouse, Little Water Distillery, the Seed Brewery and of course the Atlantic Ocean, Jersey Shore Beaches and the worlds most famous Boardwalk to ensure that there will never any shortage of paying tenants! Each unit has seperate Gas, Electric, and cable so the tenants can all pay their own utilities. Plenty of street parking on Adriatic and NJ aves. Income and Expenses are available to qualified buyers. There is one vacancy at the time of this Isiting, the three occupied units are all on Section 8.

## **PROPERTY DETAILS**

OutsideFeatures ParkingGarage Heating Water Curbs None Baseboard Public Sidewalks

Sewer Public Sewer

Ask for Ludwik Samselski Berger Realty Inc 1330 Bay Avenue, Ocean City Call: 609-391-1330 Email to: Is@bergerrealty.com