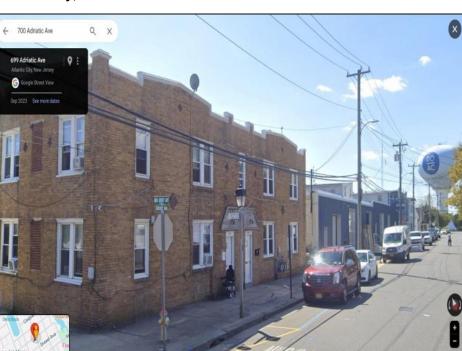

## **COMMENTS**

Quadplex with four-two bedroom units located in Bungalow Park on the corner of Adriatic and N. NJ Aves. Prime location for landlords since its surrounded by the Ocean Casino, Showboat, Waterpark, Hardrock, Steel Peir, Resorts, Margaritaville, Golden Nugget, Farleys Marina, Borgata, MGM, Harrahs, Gardners Basin, Backbay Ale House, Absecon Lighthouse, Little Water Distillery, the Seed Brewery and of course the Atlantic Ocean, Jersey Shore Beaches and the worlds most famous Boardwalk to ensure that there will never any shortage of paying tenants! Each unit has seperate Gas, Electric, and cable so the tenants can all pay their own utilities. Plenty of street parking on Adriatic and NJ aves. Income and Expenses are available to qualified buyers. There is one vacancy at the time of this Isiting, the three occupied units are all on Section 8.