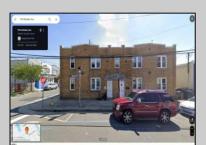

## **COMMENTS**

Quadplex with four-two bedroom units located in Bungalow Park on the corner of Adriatic and N. NJ Aves. Prime location for landlords since its surrounded by the Ocean Casino, Showboat, Waterpark, Hardrock, Steel Peir, Resorts, Margaritaville, Golden Nugget, Farleys Marina, Borgata, MGM, Harrahs, Gardners Basin, Backbay Ale House, Absecon Lighthouse, Little Water Distillery, the Seed Brewery and of course the Atlantic Ocean, Jersey Shore Beaches and the worlds most famous Boardwalk to ensure that there will never any shortage of paying tenants! Each unit has seperate Gas, Electric, and cable so the tenants can all pay their own utilities. Plenty of street parking on Adriatic and NJ aves. Income and Expenses are available to qualified buyers. There is one vacancy at the time of this Isiting, the three occupied units are all on Section 8.