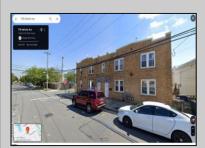

## **COMMENTS**

Quadplex with four-two bedroom units located in Bungalow Park on the corner of Adriatic and N. NJ Aves. Prime location for landlords since its surrounded by the Ocean Casino, Showboat, Waterpark, Hardrock, Steel Peir, Resorts, Margaritaville, Golden Nugget, Farleys Marina, Borgata, MGM, Harrahs, Gardners Basin, Backbay Ale House, Absecon Lighthouse, Little Water Distillery, the Seed Brewery and of course the Atlantic Ocean, Jersey Shore Beaches and the worlds most famous Boardwalk to ensure that there will never any shortage of paying tenants! Each unit has seperate Gas, Electric, and cable so the tenants can all pay their own utilities. Plenty of street parking on Adriatic and NJ aves. Income and Expenses are available to qualified buyers. There is one vacancy at the time of this Isiting, the three occupied units are all on Section 8.