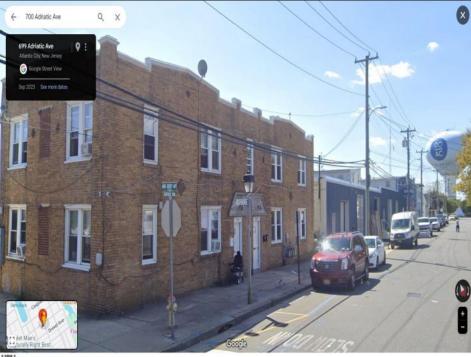

## **COMMENTS**

Quadplex with four-two bedroom units located in Bungalow Park on the corner of Adriatic and N. NJ Aves. Prime location for landlords since its surrounded by the Ocean Casino, Showboat, Waterpark, Hardrock, Steel Peir, Resorts, Margaritaville, Golden Nugget, Farleys Marina, Borgata, MGM, Harrahs, Gardners Basin, Backbay Ale House, Absecon Lighthouse, Little Water Distillery, the Seed Brewery and of course the Atlantic Ocean, Jersey Shore Beaches and the worlds most famous Boardwalk to ensure that there will never any shortage of paying tenants! Each unit has seperate Gas, Electric, and cable so the tenants can all pay their own utilities. Plenty of street parking on Adriatic and NJ aves. Income and Expenses are available to qualified buyers. There is one vacancy at the time of this Isiting, the three occupied units are all on Section 8.