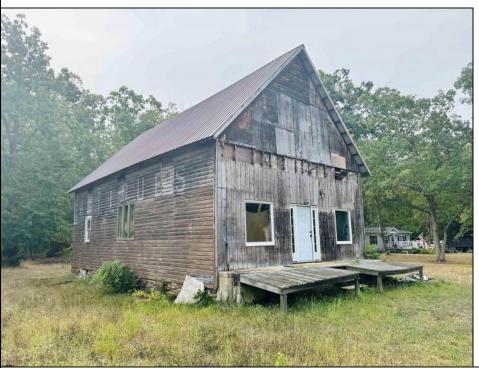

## **COMMENTS**

Welcome to 164 Greenbriar Ave in historic Richland—an exceptional investment opportunity with endless potential. This expansive, open-concept building offers a blank canvas for your vision, whether you're looking to establish a brewery, antique store, office, or church. Currently zoned for commercial use; potential to change zoning for different applications. This property is being sold As-Is, with no zoning contingencies accepted. The buyer will be responsible for any and all certifications. Seller has a current survey and a current septic design to offer. Don't miss out on this rare opportunity to shape a prime piece of Richland real estate. Act quickly and make this your next investment success!