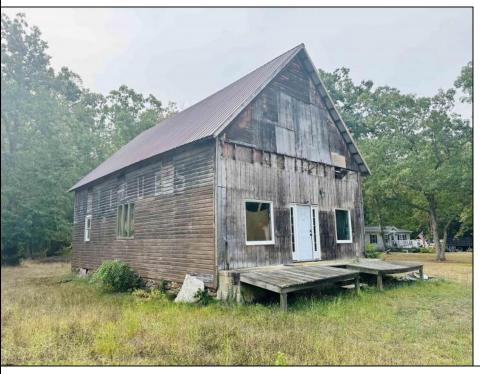

## **COMMENTS**

Welcome to 164 Greenbriar Ave in historic Richland—an exceptional investment opportunity with endless potential. This expansive, open-concept building offers a blank canvas for your vision, whether you're looking to establish a brewery, antique store, office, or church. Currently zoned for commercial use; potential to change zoning for different applications. This property is being sold As-Is, with no zoning contingencies accepted. The buyer will be responsible for any and all certifications. Seller has a current survey and a current septic design to offer. Don't miss out on this rare opportunity to shape a prime piece of Richland real estate. Act quickly and make this your next investment success!