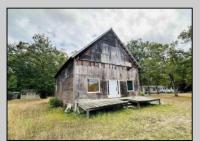

## **COMMENTS**

Welcome to 164 Greenbriar Ave in historic Richland—an exceptional investment opportunity with endless potential. This expansive, open-concept building offers a blank canvas for your vision, whether you're looking to establish a brewery, antique store, office, or church. Currently zoned for commercial use; potential to change zoning for different applications. This property is being sold As-Is, with no zoning contingencies accepted. The buyer will be responsible for any and all certifications. Seller has a current survey and a current septic design to offer. Don't miss out on this rare opportunity to shape a prime piece of Richland real estate. Act quickly and make this your next investment success!