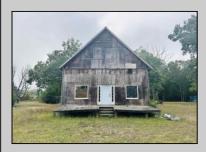

## **COMMENTS**

Welcome to 164 Greenbriar Ave in historic Richland—an exceptional investment opportunity with endless potential. This expansive, open-concept building offers a blank canvas for your vision, whether you're looking to establish a brewery, antique store, office, or church. Currently zoned for commercial use; potential to change zoning for different applications. This property is being sold As-Is, with no zoning contingencies accepted. The buyer will be responsible for any and all certifications. Seller has a current survey and a current septic design to offer. Don't miss out on this rare opportunity to shape a prime piece of Richland real estate. Act quickly and make this your next investment success!