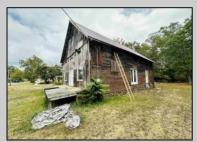

## **COMMENTS**

Welcome to 164 Greenbriar Ave in historic Richland—an exceptional investment opportunity with endless potential. This expansive, open-concept building offers a blank canvas for your vision, whether you're looking to establish a brewery, antique store, office, or church. Currently zoned for commercial use; potential to change zoning for different applications. This property is being sold As-Is, with no zoning contingencies accepted. The buyer will be responsible for any and all certifications. Seller has a current survey and a current septic design to offer. Don't miss out on this rare opportunity to shape a prime piece of Richland real estate. Act quickly and make this your next investment success!