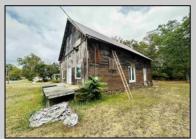

## **COMMENTS**

Welcome to 164 Greenbriar Ave in historic Richland—an exceptional investment opportunity with endless potential. This expansive, open-concept building offers a blank canvas for your vision, whether you're looking to establish a brewery, antique store, office, or church. Currently zoned for commercial use; potential to change zoning for different applications. This property is being sold As-Is, with no zoning contingencies accepted. The buyer will be responsible for any and all certifications. Seller has a current survey and a current septic design to offer. Don't miss out on this rare opportunity to shape a prime piece of Richland real estate. Act quickly and make this your next investment success!