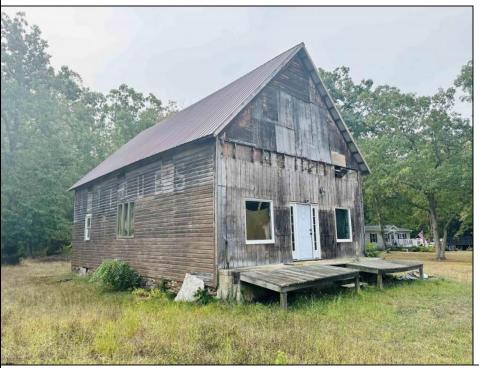

## **COMMENTS**

Welcome to 164 Greenbriar Ave in historic Richland—an exceptional investment opportunity with endless potential. This expansive, open-concept building offers a blank canvas for your vision, whether you're looking to establish a brewery, antique store, office, or church. Currently zoned for commercial use; potential to change zoning for different applications. This property is being sold As-Is, with no zoning contingencies accepted. The buyer will be responsible for any and all certifications. Seller has a current survey and a current septic design to offer. Don't miss out on this rare opportunity to shape a prime piece of Richland real estate. Act quickly and make this your next investment success!