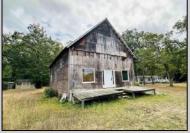

## **COMMENTS**

Welcome to 164 Greenbriar Ave in historic Richland—an exceptional investment opportunity with endless potential. This expansive, open-concept building offers a blank canvas for your vision, whether you're looking to establish a brewery, antique store, office, or church. Currently zoned for commercial use; potential to change zoning for different applications. This property is being sold As-Is, with no zoning contingencies accepted. The buyer will be responsible for any and all certifications. Seller has a current survey and a current septic design to offer. Don't miss out on this rare opportunity to shape a prime piece of Richland real estate. Act quickly and make this your next investment success!