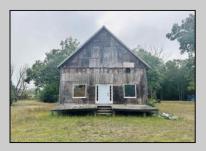

## **COMMENTS**

Welcome to 164 Greenbriar Ave in historic Richland—an exceptional investment opportunity with endless potential. This expansive, open-concept building offers a blank canvas for your vision, whether you're looking to establish a brewery, antique store, office, or church. Currently zoned for commercial use; potential to change zoning for different applications. This property is being sold As-Is, with no zoning contingencies accepted. The buyer will be responsible for any and all certifications. Seller has a current survey and a current septic design to offer. Don't miss out on this rare opportunity to shape a prime piece of Richland real estate. Act quickly and make this your next investment success!