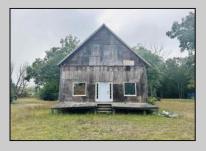

## **COMMENTS**

Welcome to 164 Greenbriar Ave in historic Richland—an exceptional investment opportunity with endless potential. This expansive, open-concept building offers a blank canvas for your vision, whether you're looking to establish a brewery, antique store, office, or church. Currently zoned for commercial use; potential to change zoning for different applications. This property is being sold As-Is, with no zoning contingencies accepted. The buyer will be responsible for any and all certifications. Seller has a current survey and a current septic design to offer. Don't miss out on this rare opportunity to shape a prime piece of Richland real estate. Act quickly and make this your next investment success!