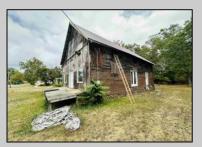

## **COMMENTS**

Welcome to 164 Greenbriar Ave in historic Richland—an exceptional investment opportunity with endless potential. This expansive, open-concept building offers a blank canvas for your vision, whether you're looking to establish a brewery, antique store, office, or church. Currently zoned for commercial use; potential to change zoning for different applications. This property is being sold As-Is, with no zoning contingencies accepted. The buyer will be responsible for any and all certifications. Seller has a current survey and a current septic design to offer. Don't miss out on this rare opportunity to shape a prime piece of Richland real estate. Act quickly and make this your next investment success!