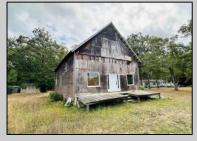

## **COMMENTS**

Welcome to 164 Greenbriar Ave in historic Richland—an exceptional investment opportunity with endless potential. This expansive, open-concept building offers a blank canvas for your vision, whether you're looking to establish a brewery, antique store, office, or church. Currently zoned for commercial use; potential to change zoning for different applications. This property is being sold As-Is, with no zoning contingencies accepted. The buyer will be responsible for any and all certifications. Seller has a current survey and a current septic design to offer. Don't miss out on this rare opportunity to shape a prime piece of Richland real estate. Act quickly and make this your next investment success!