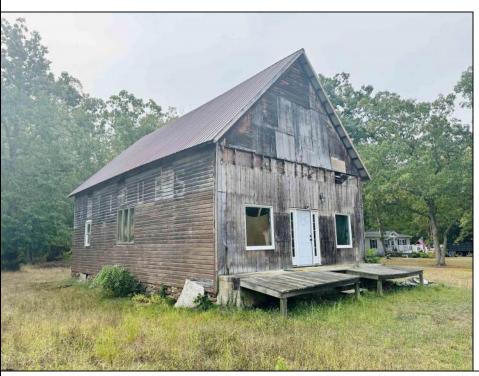

## **COMMENTS**

Welcome to 164 Greenbriar Ave in historic Richland—an exceptional investment opportunity with endless potential. This expansive, open-concept building offers a blank canvas for your vision, whether you're looking to establish a brewery, antique store, office, or church. Currently zoned for commercial use; potential to change zoning for different applications. This property is being sold As-Is, with no zoning contingencies accepted. The buyer will be responsible for any and all certifications. Seller has a current survey and a current septic design to offer. Don't miss out on this rare opportunity to shape a prime piece of Richland real estate. Act quickly and make this your next investment success!