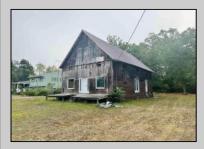

## COMMENTS

Welcome to 164 Greenbriar Ave in historic Richland—an exceptional investment opportunity with endless potential. This expansive, open-concept building offers a blank canvas for your vision, whether you're looking to establish a brewery, antique store, office, or church. Currently zoned for commercial use; potential to change zoning for different applications. This property is being sold As-Is, with no zoning contingencies accepted. The buyer will be responsible for any and all certifications. Seller has a current survey and a current septic design to offer. Don't miss out on this rare opportunity to shape a prime piece of Richland real estate. Act quickly and make this your next investment success!