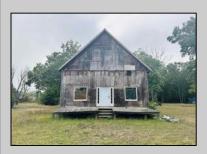

## COMMENTS

Welcome to 164 Greenbriar Ave in historic Richland—an exceptional investment opportunity with endless potential. This expansive, open-concept building offers a blank canvas for your vision, whether you're looking to establish a brewery, antique store, office, or church. Currently zoned for commercial use; potential to change zoning for different applications. This property is being sold As-Is, with no zoning contingencies accepted. The buyer will be responsible for any and all certifications. Seller has a current survey and a current septic design to offer. Don't miss out on this rare opportunity to shape a prime piece of Richland real estate. Act quickly and make this your next investment success!