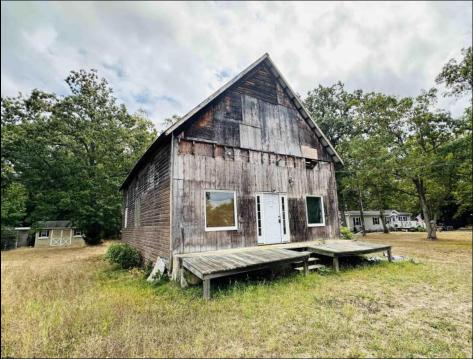

## COMMENTS

Welcome to 164 Greenbriar Ave in historic Richland—an exceptional investment opportunity with endless potential. This expansive, open-concept building offers a blank canvas for your vision, whether you're looking to establish a brewery, antique store, office, or church. Currently zoned for commercial use; potential to change zoning for different applications. This property is being sold As-Is, with no zoning contingencies accepted. The buyer will be responsible for any and all certifications. Seller has a current survey and a current septic design to offer. Don't miss out on this rare opportunity to shape a prime piece of Richland real estate. Act quickly and make this your next investment success!