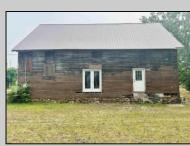

## COMMENTS

Welcome to 164 Greenbriar Ave in historic Richland—an exceptional investment opportunity with endless potential. This expansive, open-concept building offers a blank canvas for your vision, whether you're looking to establish a brewery, antique store, office, or church. Currently zoned for commercial use; potential to change zoning for different applications. This property is being sold As-Is, with no zoning contingencies accepted. The buyer will be responsible for any and all certifications. Seller has a current survey and a current septic design to offer. Don't miss out on this rare opportunity to shape a prime piece of Richland real estate. Act quickly and make this your next investment success!