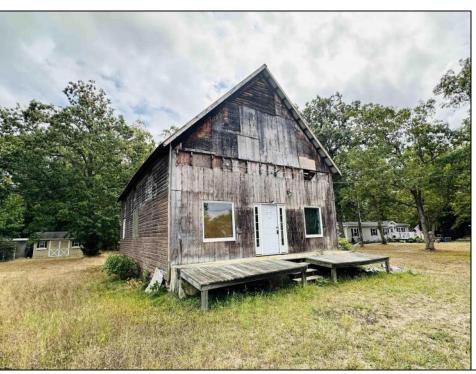

## **COMMENTS**

Welcome to 164 Greenbriar Ave in historic Richland—an exceptional investment opportunity with endless potential. This expansive, open-concept building offers a blank canvas for your vision, whether you're looking to establish a brewery, antique store, office, or church. Currently zoned for commercial use; potential to change zoning for different applications. This property is being sold As-Is, with no zoning contingencies accepted. The buyer will be responsible for any and all certifications. Seller has a current survey and a current septic design to offer. Don't miss out on this rare opportunity to shape a prime piece of Richland real estate. Act quickly and make this your next investment success!