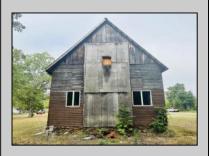

## **COMMENTS**

Welcome to 164 Greenbriar Ave in historic Richland—an exceptional investment opportunity with endless potential. This expansive, open-concept building offers a blank canvas for your vision, whether you're looking to establish a brewery, antique store, office, or church. Currently zoned for commercial use; potential to change zoning for different applications. This property is being sold As-Is, with no zoning contingencies accepted. The buyer will be responsible for any and all certifications. Seller has a current survey and a current septic design to offer. Don't miss out on this rare opportunity to shape a prime piece of Richland real estate. Act quickly and make this your next investment success!