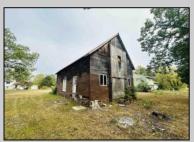

## **COMMENTS**

Welcome to 164 Greenbriar Ave in historic Richland—an exceptional investment opportunity with endless potential. This expansive, open-concept building offers a blank canvas for your vision, whether you're looking to establish a brewery, antique store, office, or church. Currently zoned for commercial use; potential to change zoning for different applications. This property is being sold As-Is, with no zoning contingencies accepted. The buyer will be responsible for any and all certifications. Seller has a current survey and a current septic design to offer. Don't miss out on this rare opportunity to shape a prime piece of Richland real estate. Act quickly and make this your next investment success!