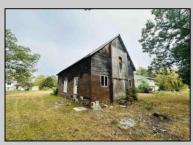

## **COMMENTS**

Welcome to 164 Greenbriar Ave in historic Richland—an exceptional investment opportunity with endless potential. This expansive, open-concept building offers a blank canvas for your vision, whether you're looking to establish a brewery, antique store, office, or church. Currently zoned for commercial use; potential to change zoning for different applications. This property is being sold As-Is, with no zoning contingencies accepted. The buyer will be responsible for any and all certifications. Seller has a current survey and a current septic design to offer. Don't miss out on this rare opportunity to shape a prime piece of Richland real estate. Act quickly and make this your next investment success!