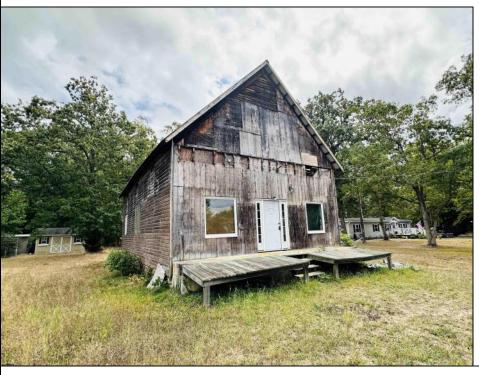

## **COMMENTS**

Welcome to 164 Greenbriar Ave in historic Richland—an exceptional investment opportunity with endless potential. This expansive, open-concept building offers a blank canvas for your vision, whether you're looking to establish a brewery, antique store, office, or church. Currently zoned for commercial use; potential to change zoning for different applications. This property is being sold As-Is, with no zoning contingencies accepted. The buyer will be responsible for any and all certifications. Seller has a current survey and a current septic design to offer. Don't miss out on this rare opportunity to shape a prime piece of Richland real estate. Act quickly and make this your next investment success!