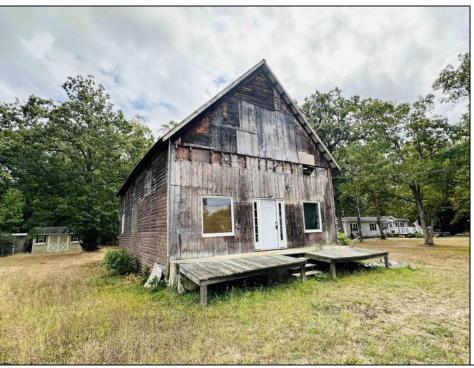

## **COMMENTS**

Welcome to 164 Greenbriar Ave in historic Richland—an exceptional investment opportunity with endless potential. This expansive, open-concept building offers a blank canvas for your vision, whether you're looking to establish a brewery, antique store, office, or church. Currently zoned for commercial use; potential to change zoning for different applications. This property is being sold As-Is, with no zoning contingencies accepted. The buyer will be responsible for any and all certifications. Seller has a current survey and a current septic design to offer. Don't miss out on this rare opportunity to shape a prime piece of Richland real estate. Act quickly and make this your next investment success!