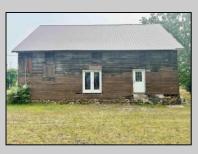

## **COMMENTS**

Welcome to 164 Greenbriar Ave in historic Richland—an exceptional investment opportunity with endless potential. This expansive, open-concept building offers a blank canvas for your vision, whether you're looking to establish a brewery, antique store, office, or church. Currently zoned for commercial use; potential to change zoning for different applications. This property is being sold As-Is, with no zoning contingencies accepted. The buyer will be responsible for any and all certifications. Seller has a current survey and a current septic design to offer. Don't miss out on this rare opportunity to shape a prime piece of Richland real estate. Act quickly and make this your next investment success!