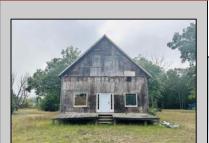

## **COMMENTS**

Welcome to 164 Greenbriar Ave in historic Richland—an exceptional investment opportunity with endless potential. This expansive, open-concept building offers a blank canvas for your vision, whether you're looking to establish a brewery, antique store, office, or church. Currently zoned for commercial use; potential to change zoning for different applications. This property is being sold As-Is, with no zoning contingencies accepted. The buyer will be responsible for any and all certifications. Seller has a current survey and a current septic design to offer. Don't miss out on this rare opportunity to shape a prime piece of Richland real estate. Act quickly and make this your next investment success!