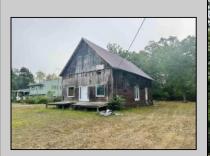

## **COMMENTS**

Welcome to 164 Greenbriar Ave in historic Richland—an exceptional investment opportunity with endless potential. This expansive, open-concept building offers a blank canvas for your vision, whether you're looking to establish a brewery, antique store, office, or church. Currently zoned for commercial use; potential to change zoning for different applications. This property is being sold As-Is, with no zoning contingencies accepted. The buyer will be responsible for any and all certifications. Seller has a current survey and a current septic design to offer. Don't miss out on this rare opportunity to shape a prime piece of Richland real estate. Act quickly and make this your next investment success!