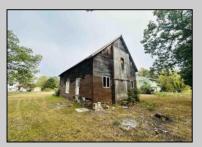

## **COMMENTS**

Welcome to 164 Greenbriar Ave in historic Richland—an exceptional investment opportunity with endless potential. This expansive, open-concept building offers a blank canvas for your vision, whether you're looking to establish a brewery, antique store, office, or church. Currently zoned for commercial use; potential to change zoning for different applications. This property is being sold As-Is, with no zoning contingencies accepted. The buyer will be responsible for any and all certifications. Seller has a current survey and a current septic design to offer. Don't miss out on this rare opportunity to shape a prime piece of Richland real estate. Act quickly and make this your next investment success!