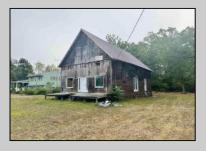

## **COMMENTS**

Welcome to 164 Greenbriar Ave in historic Richland—an exceptional investment opportunity with endless potential. This expansive, open-concept building offers a blank canvas for your vision, whether you're looking to establish a brewery, antique store, office, or church. Currently zoned for commercial use; potential to change zoning for different applications. This property is being sold As-Is, with no zoning contingencies accepted. The buyer will be responsible for any and all certifications. Seller has a current survey and a current septic design to offer. Don't miss out on this rare opportunity to shape a prime piece of Richland real estate. Act quickly and make this your next investment success!