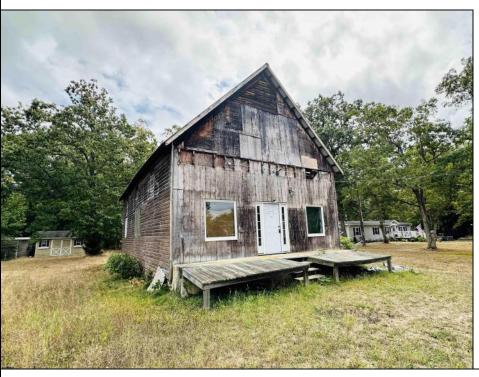

## **COMMENTS**

Welcome to 164 Greenbriar Ave in historic Richland—an exceptional investment opportunity with endless potential. This expansive, open-concept building offers a blank canvas for your vision, whether you're looking to establish a brewery, antique store, office, or church. Currently zoned for commercial use; potential to change zoning for different applications. This property is being sold As-Is, with no zoning contingencies accepted. The buyer will be responsible for any and all certifications. Seller has a current survey and a current septic design to offer. Don't miss out on this rare opportunity to shape a prime piece of Richland real estate. Act quickly and make this your next investment success!

## **PROPERTY DETAILS**

Exterior ParkingGarage Basement Water Frame/Wood Off Street Crawl Space Private

Sewer Private See Remarks

Ask for Graham Ginn
Berger Realty Inc
3160 Asbury Avenue, Ocean City
Call: 609-399-0076
Email to: gmg@bergerrealty.com