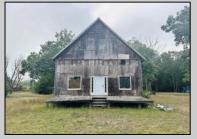

## **COMMENTS**

Welcome to 164 Greenbriar Ave in historic Richland—an exceptional investment opportunity with endless potential. This expansive, open-concept building offers a blank canvas for your vision, whether you're looking to establish a brewery, antique store, office, or church. Currently zoned for commercial use; potential to change zoning for different applications. This property is being sold As-Is, with no zoning contingencies accepted. The buyer will be responsible for any and all certifications. Seller has a current survey and a current septic design to offer. Don't miss out on this rare opportunity to shape a prime piece of Richland real estate. Act quickly and make this your next investment success!