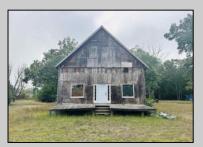

## **COMMENTS**

Welcome to 164 Greenbriar Ave in historic Richland—an exceptional investment opportunity with endless potential. This expansive, open-concept building offers a blank canvas for your vision, whether you're looking to establish a brewery, antique store, office, or church. Currently zoned for commercial use; potential to change zoning for different applications. This property is being sold As-Is, with no zoning contingencies accepted. The buyer will be responsible for any and all certifications. Seller has a current survey and a current septic design to offer. Don't miss out on this rare opportunity to shape a prime piece of Richland real estate. Act quickly and make this your next investment success!