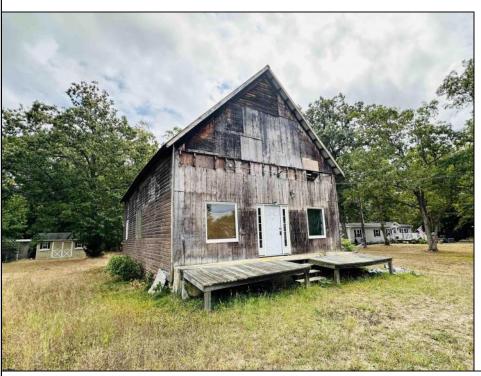

## **COMMENTS**

Welcome to 164 Greenbriar Ave in historic Richland—an exceptional investment opportunity with endless potential. This expansive, open-concept building offers a blank canvas for your vision, whether you're looking to establish a brewery, antique store, office, or church. Currently zoned for commercial use; potential to change zoning for different applications. This property is being sold As-Is, with no zoning contingencies accepted. The buyer will be responsible for any and all certifications. Seller has a current survey and a current septic design to offer. Don't miss out on this rare opportunity to shape a prime piece of Richland real estate. Act quickly and make this your next investment success!