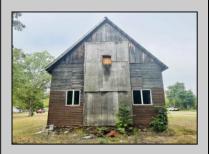

## **COMMENTS**

Welcome to 164 Greenbriar Ave in historic Richland—an exceptional investment opportunity with endless potential. This expansive, open-concept building offers a blank canvas for your vision, whether you're looking to establish a brewery, antique store, office, or church. Currently zoned for commercial use; potential to change zoning for different applications. This property is being sold As-Is, with no zoning contingencies accepted. The buyer will be responsible for any and all certifications. Seller has a current survey and a current septic design to offer. Don't miss out on this rare opportunity to shape a prime piece of Richland real estate. Act quickly and make this your next investment success!