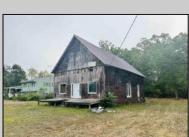

## **COMMENTS**

Welcome to 164 Greenbriar Ave in historic Richland—an exceptional investment opportunity with endless potential. This expansive, open-concept building offers a blank canvas for your vision, whether you're looking to establish a brewery, antique store, office, or church. Currently zoned for commercial use; potential to change zoning for different applications. This property is being sold As-Is, with no zoning contingencies accepted. The buyer will be responsible for any and all certifications. Seller has a current survey and a current septic design to offer. Don't miss out on this rare opportunity to shape a prime piece of Richland real estate. Act quickly and make this your next investment success!