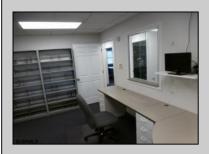

## **COMMENTS**

GREAT SOMERS POINT LOCATION IN POINT COMMONS! 1920 SQ FT 2ND FLOOR LOCATION FOR PROFESSIONAL OR MEDICAL OFFICES IS READY TO OCCUPY WITH 2 WAITING ROOMS, CONFERENCE ROOM, 4 OFFICE OR EXAM ROOMS, KITCHEN, 2 RESTROOMS, ELEVATOR, 2 STAIRCASES AND MORE! OUTSTANDING CENTRAL SOMERS POINT LOCATION MINUTES FROM PRIME MAINLAND COMMUNITIES AND SHORE TOWNS!

| SHORE TOWNS!           |                                                  |                                    |                                                          |
|------------------------|--------------------------------------------------|------------------------------------|----------------------------------------------------------|
| PROPERTY DETAILS       |                                                  |                                    |                                                          |
| Exterior<br>Frame/Wood | OutsideFeatures<br>Security Light/System<br>Sign | ParkingGarage<br>11 or More Spaces | InteriorFeatures<br>Elevator Pass<br>Restroom<br>Storage |
| Heating<br>Electric    | Cooling<br>Central                               | HotWater<br>Electric               | Water<br>Public                                          |