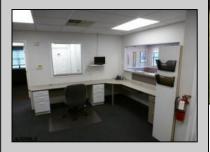

## **COMMENTS**

GREAT SOMERS POINT LOCATION IN POINT COMMONS! 1920 SQ FT 2ND FLOOR LOCATION FOR PROFESSIONAL OR MEDICAL OFFICES IS READY TO OCCUPY WITH 2 WAITING ROOMS, CONFERENCE ROOM, 4 OFFICE OR EXAM ROOMS, KITCHEN, 2 RESTROOMS, ELEVATOR, 2 STAIRCASES AND MORE! OUTSTANDING CENTRAL SOMERS POINT LOCATION MINUTES FROM PRIME MAINLAND COMMUNITIES AND SHORE TOWNS!