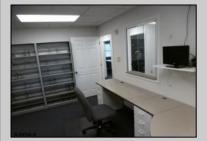

## COMMENTS

GREAT SOMERS POINT LOCATION IN POINT COMMONS! 1920 SQ FT 2ND FLOOR LOCATION FOR PROFESSIONAL OR MEDICAL OFFICES IS READY TO OCCUPY WITH 2 WAITING ROOMS, CONFERENCE ROOM, 4 OFFICE OR EXAM ROOMS, KITCHEN, 2 RESTROOMS, ELEVATOR, 2 STAIRCASES AND MORE! OUTSTANDING CENTRAL SOMERS POINT LOCATION MINUTES FROM PRIME MAINLAND COMMUNITIES AND SHORE TOWNS!

|                        | PROPERT                                          | TY DETAILS  |
|------------------------|--------------------------------------------------|-------------|
| Exterior<br>Frame/Wood | OutsideFeatures<br>Security Light/System<br>Sign | ParkingGara |

| tsideFeatures       | ParkingGarage     |
|---------------------|-------------------|
| curity Light/System | 11 or More Spaces |
| n                   |                   |

InteriorFeatures Elevator Pass Restroom Storage