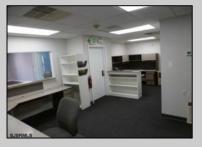

## **COMMENTS**

GREAT SOMERS POINT LOCATION IN POINT COMMONS! 1920 SQ FT 2ND FLOOR LOCATION FOR PROFESSIONAL OR MEDICAL OFFICES IS READY TO OCCUPY WITH 2 WAITING ROOMS, CONFERENCE ROOM, 4 OFFICE OR EXAM ROOMS, KITCHEN, 2 RESTROOMS, ELEVATOR, 2 STAIRCASES AND MORE! OUTSTANDING CENTRAL SOMERS POINT LOCATION MINUTES FROM PRIME MAINLAND COMMUNITIES AND SHORE TOWNS!

**PROPERTY DETAILS** 

Exterior OutsideFeatures InteriorFeatures ParkingGarage Frame/Wood Security Light/System 11 or More Spaces **Elevator Pass** Sign Restroom Storage

Heating Cooling HotWater Water Central Electric Electric Public