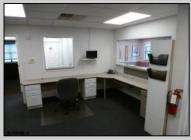

## **COMMENTS**

GREAT SOMERS POINT LOCATION IN POINT COMMONS! 1920 SQ FT 2ND FLOOR LOCATION FOR PROFESSIONAL OR MEDICAL OFFICES IS READY TO OCCUPY WITH 2 WAITING ROOMS, CONFERENCE ROOM, 4 OFFICE OR EXAM ROOMS, KITCHEN, 2 RESTROOMS, ELEVATOR, 2 STAIRCASES AND MORE! OUTSTANDING CENTRAL SOMERS POINT LOCATION MINUTES FROM PRIME MAINLAND COMMUNITIES AND SHORE TOWNS!