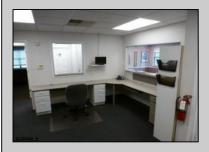

## **COMMENTS**

GREAT SOMERS POINT LOCATION IN POINT COMMONS! 1920 SQ FT 2ND FLOOR LOCATION FOR PROFESSIONAL OR MEDICAL OFFICES IS READY TO OCCUPY WITH 2 WAITING ROOMS, CONFERENCE ROOM, 4 OFFICE OR EXAM ROOMS, KITCHEN, 2 RESTROOMS, ELEVATOR, 2 STAIRCASES AND MORE! OUTSTANDING CENTRAL SOMERS POINT LOCATION MINUTES FROM PRIME MAINLAND COMMUNITIES AND SHORE TOWNS!