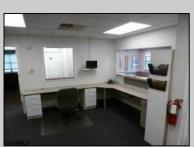

## **COMMENTS**

GREAT SOMERS POINT LOCATION IN POINT COMMONS! 1920 SQ FT 2ND FLOOR LOCATION FOR PROFESSIONAL OR MEDICAL OFFICES IS READY TO OCCUPY WITH 2 WAITING ROOMS, CONFERENCE ROOM, 4 OFFICE OR EXAM ROOMS, KITCHEN, 2 RESTROOMS, ELEVATOR, 2 STAIRCASES AND MORE! OUTSTANDING CENTRAL SOMERS POINT LOCATION MINUTES FROM PRIME MAINLAND COMMUNITIES AND SHORE TOWNS!