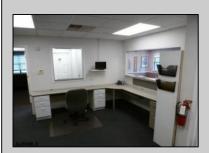

## **COMMENTS**

GREAT SOMERS POINT LOCATION IN POINT COMMONS! 1920 SQ FT 2ND FLOOR LOCATION FOR PROFESSIONAL OR MEDICAL OFFICES IS READY TO OCCUPY WITH 2 WAITING ROOMS, CONFERENCE ROOM, 4 OFFICE OR EXAM ROOMS, KITCHEN, 2 RESTROOMS, ELEVATOR, 2 STAIRCASES AND MORE! OUTSTANDING CENTRAL SOMERS POINT LOCATION MINUTES FROM PRIME MAINLAND COMMUNITIES AND SHORE TOWNS!