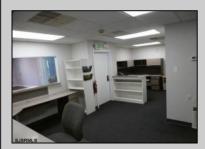

## **COMMENTS**

GREAT SOMERS POINT LOCATION IN POINT COMMONS! 1920 SQ FT 2ND FLOOR LOCATION FOR PROFESSIONAL OR MEDICAL OFFICES IS READY TO OCCUPY WITH 2 WAITING ROOMS, CONFERENCE ROOM, 4 OFFICE OR EXAM ROOMS, KITCHEN, 2 RESTROOMS, ELEVATOR, 2 STAIRCASES AND MORE! OUTSTANDING CENTRAL SOMERS POINT LOCATION MINUTES FROM PRIME MAINLAND COMMUNITIES AND SHORE TOWNS!