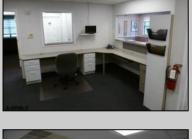

## **COMMENTS**

GREAT SOMERS POINT LOCATION IN POINT COMMONS! 1920 SQ FT 2ND FLOOR LOCATION FOR PROFESSIONAL OR MEDICAL OFFICES IS READY TO OCCUPY WITH 2 WAITING ROOMS, CONFERENCE ROOM, 4 OFFICE OR EXAM ROOMS, KITCHEN, 2 RESTROOMS, ELEVATOR, 2 STAIRCASES AND MORE! OUTSTANDING CENTRAL SOMERS POINT LOCATION MINUTES FROM PRIME MAINLAND COMMUNITIES AND