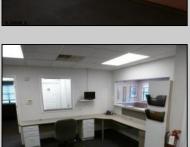

## **COMMENTS**

GREAT SOMERS POINT LOCATION IN POINT COMMONS! 1920 SQ FT 2ND FLOOR LOCATION FOR PROFESSIONAL OR MEDICAL OFFICES IS READY TO OCCUPY WITH 2 WAITING ROOMS, CONFERENCE ROOM, 4 OFFICE OR EXAM ROOMS, KITCHEN, 2 RESTROOMS, ELEVATOR, 2 STAIRCASES AND MORE! OUTSTANDING CENTRAL SOMERS POINT LOCATION MINUTES FROM PRIME MAINLAND COMMUNITIES AND SHORE TOWNS!