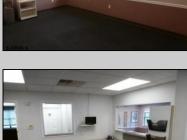

## **COMMENTS**

GREAT SOMERS POINT LOCATION IN POINT COMMONS! 1920 SQ FT 2ND FLOOR LOCATION FOR PROFESSIONAL OR MEDICAL OFFICES IS READY TO OCCUPY WITH 2 WAITING ROOMS, CONFERENCE ROOM, 4 OFFICE OR EXAM ROOMS, KITCHEN, 2 RESTROOMS, ELEVATOR, 2 STAIRCASES AND MORE! OUTSTANDING CENTRAL SOMERS POINT LOCATION MINUTES FROM PRIME MAINLAND COMMUNITIES AND SHORE TOWNS!

| PROPERTY DETAILS                                 |                                                    |                                                                                              |
|--------------------------------------------------|----------------------------------------------------|----------------------------------------------------------------------------------------------|
| OutsideFeatures<br>Security Light/System<br>Sign | ParkingGarage<br>11 or More Spaces                 | InteriorFeatures<br>Elevator Pass<br>Restroom<br>Storage                                     |
| Cooling<br>Central                               | HotWater<br>Electric                               | Water<br>Public                                                                              |
|                                                  | OutsideFeatures Security Light/System Sign Cooling | OutsideFeatures ParkingGarage Security Light/System 11 or More Spaces Sign  Cooling HotWater |