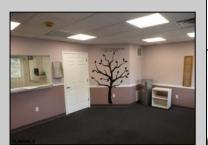

## **COMMENTS**

GREAT SOMERS POINT LOCATION IN POINT COMMONS! 1920 SQ FT 2ND FLOOR LOCATION FOR PROFESSIONAL OR MEDICAL OFFICES IS READY TO OCCUPY WITH 2 WAITING ROOMS, CONFERENCE ROOM, 4 OFFICE OR EXAM ROOMS, KITCHEN, 2 RESTROOMS, ELEVATOR, 2 STAIRCASES AND MORE! OUTSTANDING CENTRAL SOMERS POINT LOCATION MINUTES FROM PRIME MAINLAND COMMUNITIES AND SHORE TOWNS!

| PROPERTY DETAILS                                 |                                                    |                                                                                              |
|--------------------------------------------------|----------------------------------------------------|----------------------------------------------------------------------------------------------|
| OutsideFeatures<br>Security Light/System<br>Sign | ParkingGarage<br>11 or More Spaces                 | InteriorFeatures<br>Elevator Pass<br>Restroom<br>Storage                                     |
| Cooling<br>Central                               | HotWater<br>Electric                               | Water<br>Public                                                                              |
|                                                  | OutsideFeatures Security Light/System Sign Cooling | OutsideFeatures ParkingGarage Security Light/System 11 or More Spaces Sign  Cooling HotWater |