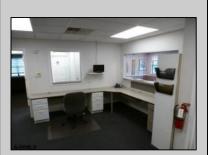

## **COMMENTS**

GREAT SOMERS POINT LOCATION IN POINT COMMONS! 1920 SQ FT 2ND FLOOR LOCATION FOR PROFESSIONAL OR MEDICAL OFFICES IS READY TO OCCUPY WITH 2 WAITING ROOMS, CONFERENCE ROOM, 4 OFFICE OR EXAM ROOMS, KITCHEN, 2 RESTROOMS, ELEVATOR, 2 STAIRCASES AND MORE! OUTSTANDING CENTRAL SOMERS POINT LOCATION MINUTES FROM PRIME MAINLAND COMMUNITIES AND SHORE TOWNS!