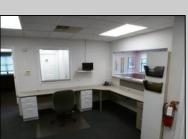

## **COMMENTS**

GREAT SOMERS POINT LOCATION IN POINT COMMONS! 1920 SQ FT 2ND FLOOR LOCATION FOR PROFESSIONAL OR MEDICAL OFFICES IS READY TO OCCUPY WITH 2 WAITING ROOMS, CONFERENCE ROOM, 4 OFFICE OR EXAM ROOMS, KITCHEN, 2 RESTROOMS, ELEVATOR, 2 STAIRCASES AND MORE! OUTSTANDING CENTRAL SOMERS POINT LOCATION MINUTES FROM PRIME MAINLAND COMMUNITIES AND SHORE TOWNS!