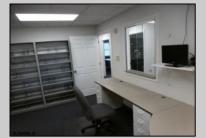

## COMMENTS

GREAT SOMERS POINT LOCATION IN POINT COMMONS! 1920 SQ FT 2ND FLOOR LOCATION FOR PROFESSIONAL OR MEDICAL OFFICES IS READY TO OCCUPY WITH 2 WAITING ROOMS, CONFERENCE ROOM, 4 OFFICE OR EXAM ROOMS, KITCHEN, 2 RESTROOMS, ELEVATOR, 2 STAIRCASES AND MORE! OUTSTANDING CENTRAL SOMERS POINT LOCATION MINUTES FROM PRIME MAINLAND COMMUNITIES AND SHORE TOWNS!

PROPERTY DETAILS sideFeatures ParkingGarage urity Light/System 11 or More Spaces

InteriorFeatures Elevator Pass Restroom Storage

Heating Electric Cooling Central HotWater Electric Water Public

Sewer Public Sewer