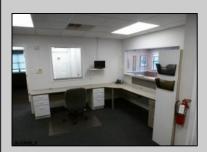

## **COMMENTS**

GREAT SOMERS POINT LOCATION IN POINT COMMONS! 1920 SQ FT 2ND FLOOR LOCATION FOR PROFESSIONAL OR MEDICAL OFFICES IS READY TO OCCUPY WITH 2 WAITING ROOMS, CONFERENCE ROOM, 4 OFFICE OR EXAM ROOMS, KITCHEN, 2 RESTROOMS, ELEVATOR, 2 STAIRCASES AND MORE! OUTSTANDING CENTRAL SOMERS POINT LOCATION MINUTES FROM PRIME MAINLAND COMMUNITIES AND SHORE TOWNS!