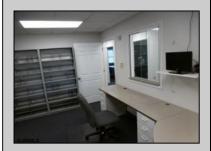

## **COMMENTS**

GREAT SOMERS POINT LOCATION IN POINT COMMONS! 1920 SQ FT 2ND FLOOR LOCATION FOR PROFESSIONAL OR MEDICAL OFFICES IS READY TO OCCUPY WITH 2 WAITING ROOMS, CONFERENCE ROOM, 4 OFFICE OR EXAM ROOMS, KITCHEN, 2 RESTROOMS, ELEVATOR, 2 STAIRCASES AND MORE! OUTSTANDING CENTRAL SOMERS POINT LOCATION MINUTES FROM PRIME MAINLAND COMMUNITIES AND SHORE TOWNS!

| SHORE TOWNS!           |                                                  |                                    |                                                          |
|------------------------|--------------------------------------------------|------------------------------------|----------------------------------------------------------|
| PROPERTY DETAILS       |                                                  |                                    |                                                          |
| Exterior<br>Frame/Wood | OutsideFeatures<br>Security Light/System<br>Sign | ParkingGarage<br>11 or More Spaces | InteriorFeatures<br>Elevator Pass<br>Restroom<br>Storage |
| Heating<br>Electric    | Cooling<br>Central                               | HotWater<br>Electric               | Water<br>Public                                          |