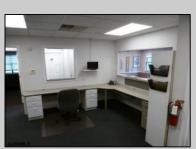

## **COMMENTS**

GREAT SOMERS POINT LOCATION IN POINT COMMONS! 1920 SQ FT 2ND FLOOR LOCATION FOR PROFESSIONAL OR MEDICAL OFFICES IS READY TO OCCUPY WITH 2 WAITING ROOMS, CONFERENCE ROOM, 4 OFFICE OR EXAM ROOMS, KITCHEN, 2 RESTROOMS, ELEVATOR, 2 STAIRCASES AND MORE! OUTSTANDING CENTRAL SOMERS POINT LOCATION MINUTES FROM PRIME MAINLAND COMMUNITIES AND SHORE TOWNS!