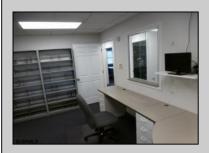

## **COMMENTS**

GREAT SOMERS POINT LOCATION IN POINT COMMONS! 1920 SQ FT 2ND FLOOR LOCATION FOR PROFESSIONAL OR MEDICAL OFFICES IS READY TO OCCUPY WITH 2 WAITING ROOMS, CONFERENCE ROOM, 4 OFFICE OR EXAM ROOMS, KITCHEN, 2 RESTROOMS, ELEVATOR, 2 STAIRCASES AND MORE! OUTSTANDING CENTRAL SOMERS POINT LOCATION MINUTES FROM PRIME MAINLAND COMMUNITIES AND SHORE TOWNS!

| SHORE TOWNS!           |                                                  |                                    |                                                          |
|------------------------|--------------------------------------------------|------------------------------------|----------------------------------------------------------|
| PROPERTY DETAILS       |                                                  |                                    |                                                          |
| Exterior<br>Frame/Wood | OutsideFeatures<br>Security Light/System<br>Sign | ParkingGarage<br>11 or More Spaces | InteriorFeatures<br>Elevator Pass<br>Restroom<br>Storage |
| Heating<br>Electric    | Cooling<br>Central                               | HotWater<br>Electric               | Water<br>Public                                          |