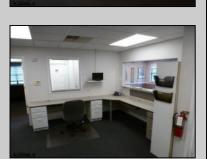

## **COMMENTS**

GREAT SOMERS POINT LOCATION IN POINT COMMONS! 1920 SQ FT 2ND FLOOR LOCATION FOR PROFESSIONAL OR MEDICAL OFFICES IS READY TO OCCUPY WITH 2 WAITING ROOMS, CONFERENCE ROOM, 4 OFFICE OR EXAM ROOMS, KITCHEN, 2 RESTROOMS, ELEVATOR, 2 STAIRCASES AND MORE! OUTSTANDING CENTRAL SOMERS POINT LOCATION MINUTES FROM PRIME MAINLAND COMMUNITIES AND SHORE TOWNS!